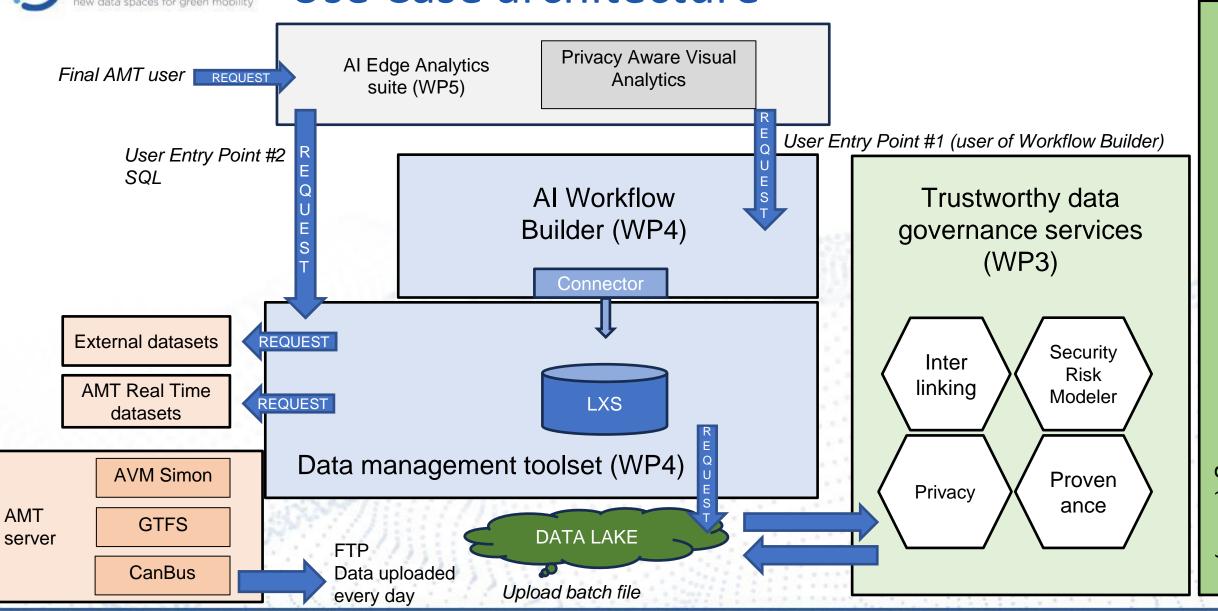

**PREDICTION OF MALFUNCTION** 

BETTER TRANSPORTATION SERVICE

Data definition and preparation

Service execution

Bus Fleet and **GPS** data

### GROUP B

Service planning

Maintenance data

### **GROUP C**

Data about passenger

Data analysis and preliminary experiments and calculations

**Mobispaces Webinar** 31st October 2023