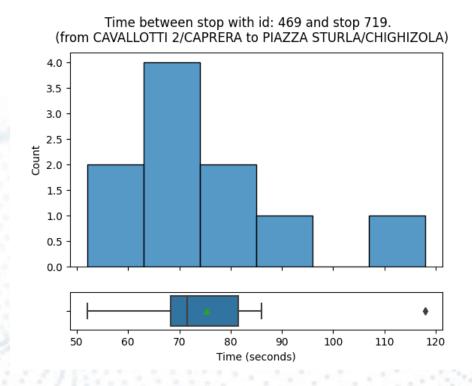

17.21    | 17.32            | 17.40    | 17.50    |
| 18.01     | 18.07            | 18.16       | 18.29     | 18.38    | 18.50            | 18.58    | 19.07    |
| 19.18     | 19.24            | 19.32       | 19.43     | 19.53    | 20.03            | 20.10    | 20.17    |
| BORGORAT  | S.MARTIN         | IN C.TORINO |           |          |                  |          |          |
| 20,20     | 20,25            |             | 20,32     |          |                  |          |          |

**PREDICTION OF MALFUNCTION** 





BETTER TRANSPORTATION SERVICE





Data definition and preparation



Service execution

Bus Fleet and **GPS** data

### GROUP B

Service planning

Maintenance data

### **GROUP C**

Data about passenger



Data analysis and preliminary experiments and calculations



**Mobispaces Webinar** 31st October 2023



# Prototype



The first prototype is being developed on 30 AMT 12meter electric buses that run on 3 different lines



# First activities and output expected

**AVM** data

CanBus data (daily behaviour of batteries)

Service planning data (GTFS)

External data

LONG TERM BATTERY ANALYSIS AND PREDICTION



OPTIMIZATION OF E-BUS SCHEDULES



# THANKS!

nobispaces.eu 🥜

@mobispaces

n /company/mobispaces/about/

/channel/UCHn77yExPs fCJIT7xR5Bdw

/communities/?p=mobispaces