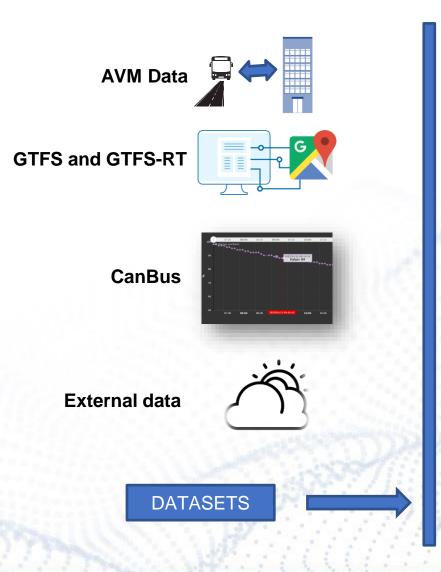

# First activities and output expected

**AVM** data

CanBus data (daily behaviour of batteries)

Service planning data (GTFS)

External data

LONG TERM BATTERY ANALYSIS AND PREDICTION

OPTIMIZATION OF E-BUS SCHEDULES